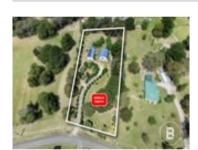

**Property Type:** House (Res) **Land Size:** 7600 sqm approx

**Agent Comments** 

Indicative Selling Price \$660,000 - \$690,000 No median price available