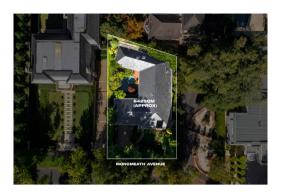

### Property offered for sale

| 10a Monomeath Avenue, Canterbury Vic 3126 |
|-------------------------------------------|
|                                           |
|                                           |
|                                           |
|                                           |

Property Type: House (Res) Land Size: 642 sqm approx

**Agent Comments** 

Sam Wilkinson 03 9820 8005 0400 169 148 swilkinson@kayburton.com.au

**Indicative Selling Price** \$4,600,000 - \$4,950,000 **Median House Price** 28/02/2023 - 28/02/2024: \$3,377,500