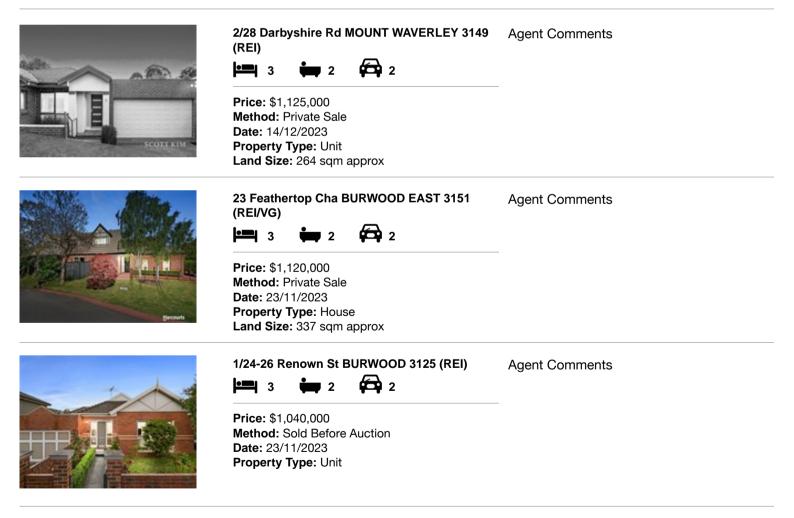

#### Comparable property sales (\*Delete A or B below as applicable)

A\* These are the three properties sold within two kilometres of the property for sale in the last six months that the estate agent or agent's representative considers to be most comparable to the property for sale.

| Ad | dress of comparable property           | Price       | Date of sale |
|----|----------------------------------------|-------------|--------------|
| 1  | 2/28 Darbyshire Rd MOUNT WAVERLEY 3149 | \$1,125,000 | 14/12/2023   |
| 2  | 23 Feathertop Cha BURWOOD EAST 3151    | \$1,120,000 | 23/11/2023   |
| 3  | 1/24-26 Renown St BURWOOD 3125         | \$1,040,000 | 23/11/2023   |