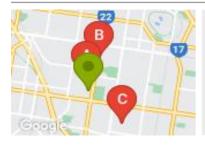

## **COMPARABLE PROPERTIES**

These are the three properties sold within two kilometres of the property for sale in the last six months that the estate agent or agent's representative considers to be most comparable to the property for sale.

#### **Comparable property sales**

These are the three properties sold within two kilometres of the property for sale in the last six months that the estate agent or agent's representative considers to be most comparable to the property for sale.

| Address of comparable property          | Price         | Date of sale |
|-----------------------------------------|---------------|--------------|
| 24 RAYNES ST, CAULFIELD SOUTH, VIC 3162 | \$1,700,000   | 25/11/2023   |
| 2 FILBERT ST, CAULFIELD SOUTH, VIC 3162 | **\$1,685,000 | 25/02/2024   |
| 26B CLEE ST, MCKINNON, VIC 3204         | \$1,810,000   | 12/09/2023   |