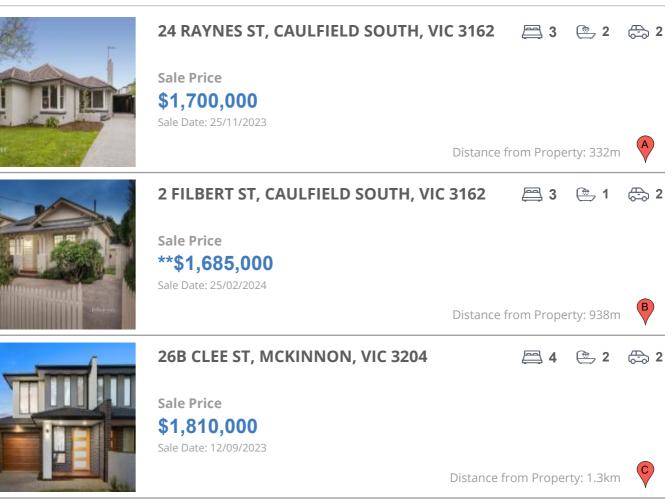

## **COMPARABLE PROPERTIES**

These are the three properties sold within two kilometres of the property for sale in the last six months that the estate agent or agent's representative considers to be most comparable to the property for sale.

#### **Comparable property sales**

These are the three properties sold within two kilometres of the property for sale in the last six months that the estate agent or agent's representative considers to be most comparable to the property for sale.

| Address of comparable property          | Price         | Date of sale |
|-----------------------------------------|---------------|--------------|
| 24 RAYNES ST, CAULFIELD SOUTH, VIC 3162 | \$1,700,000   | 25/11/2023   |
| 2 FILBERT ST, CAULFIELD SOUTH, VIC 3162 | **\$1,685,000 | 25/02/2024   |
| 26B CLEE ST, MCKINNON, VIC 3204         | \$1,810,000   | 12/09/2023   |