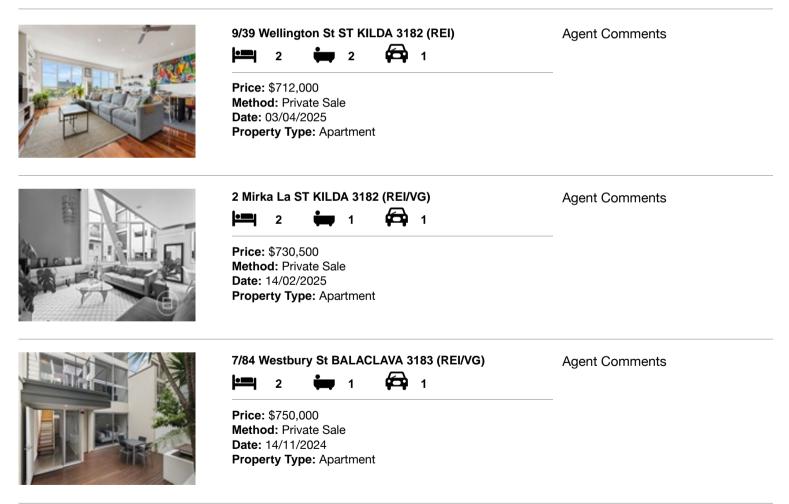

#### Comparable property sales (\*Delete A or B below as applicable)

A\* These are the three properties sold within two kilometres of the property for sale in the last six months that the estate agent or agent's representative considers to be most comparable to the property for sale.

| Add | dress of comparable property     | Price     | Date of sale |
|-----|----------------------------------|-----------|--------------|
| 1   | 9/39 Wellington St ST KILDA 3182 | \$712,000 | 03/04/2025   |
| 2   | 2 Mirka La ST KILDA 3182         | \$730,500 | 14/02/2025   |
| 3   | 7/84 Westbury St BALACLAVA 3183  | \$750,000 | 14/11/2024   |