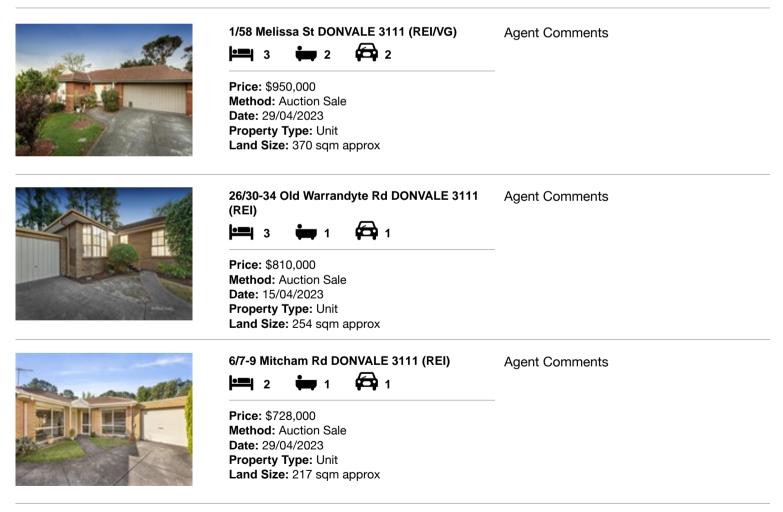

| Ade | dress of comparable property            | Price     | Date of sale |
|-----|-----------------------------------------|-----------|--------------|
| 1   | 1/58 Melissa St DONVALE 3111            | \$950,000 | 29/04/2023   |
| 2   | 26/30-34 Old Warrandyte Rd DONVALE 3111 | \$810,000 | 15/04/2023   |
| 3   | 6/7-9 Mitcham Rd DONVALE 3111           | \$728,000 | 29/04/2023   |