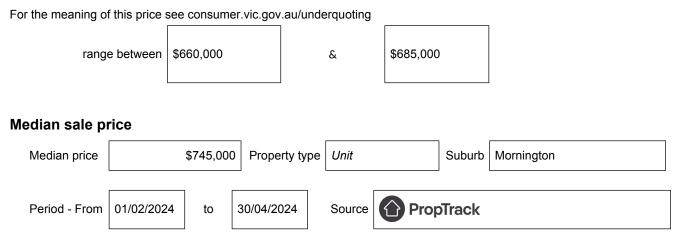

## Statement of Information Single residential property located in the Melbourne metropolitan area

Section 47AF of the Estate Agents Act 1980

## Property offered for sale

Address Including suburb and postcode

11/83 Prince Street, Mornington, Vic 3931

## Indicative selling price



## Comparable property sales (\*Delete A or B below as applicable)

**A**\* These are the three properties sold within two kilometres of the property for sale in the last six months that the estate agent or agent's representative considers to be most comparable to the property for sale.

| Address of comparable property             | Price     | Date of sale |
|--------------------------------------------|-----------|--------------|
| 1/16-20 Johns Road, Mornington, VIC 3931   | \$668,000 | 19/02/2024   |
| 2/3 Wills Street, Mornington, VIC 3931     | \$680,000 | 07/12/2023   |
| 5/4-10 Napier Street, Mornington, VIC 3931 | \$680,000 | 06/05/2024   |

OR

**B**<sup>\*</sup> The estate agent or agent's representative reasonably believes that fewer than three comparable propertieswere sold