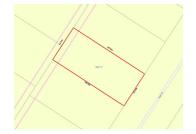

# 11 ADAIR STREET, THORNHILL PARK, VIC 🕮 4 🛛 😓 2 🖾 2

\$600,000 to \$620,000

Indicative Selling Price

For the meaning of this price see consumer.vic.au/underquoting

Price Range:

Provided by: Veerpal Kaur, Jio Real Estate

## Property offered for sale

Address Including suburb and postcode

11 ADAIR STREET, THORNHILL PARK, VIC 3335