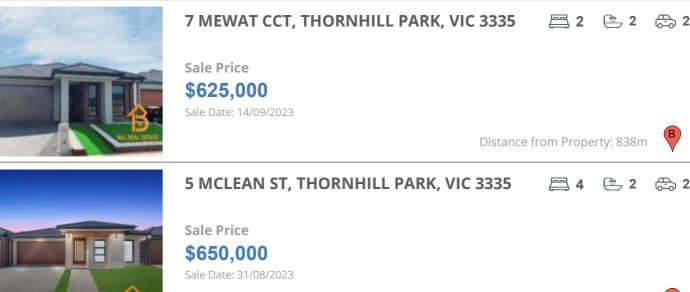

| Address of comparable property          | Price     | Date of sale |
|-----------------------------------------|-----------|--------------|
| 6 CROXDEN AVE, THORNHILL PARK, VIC 3335 | \$630,000 | 25/05/2023   |
| 7 MEWAT CCT, THORNHILL PARK, VIC 3335   | \$625,000 | 14/09/2023   |
| 5 MCLEAN ST, THORNHILL PARK, VIC 3335   | \$650,000 | 31/08/2023   |