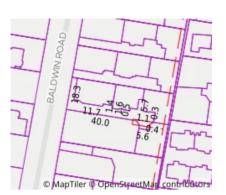

**Indicative Selling Price** \$1,580,000 - \$1,680,000 **Median House Price** September quarter 2023: \$1,528,000

Property Type: House Land Size: 769 sqm approx **Agent Comments** 