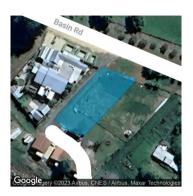

### Section 47AF of the Estate Agents Act 1980

Price

| <b>Property</b> | offered t | for sale |
|-----------------|-----------|----------|
|-----------------|-----------|----------|

| Address                                   | 11 Basin Road, Daylesford Vic 3460 |
|-------------------------------------------|------------------------------------|
| Including suburb or locality and postcode |                                    |
|                                           |                                    |

| This Statement of Information was prepared on: | 08/12/2023 16:56 |
|------------------------------------------------|------------------|

Date of sale

Property Type: Land Land Size: 507 sqm approx Agent Comments Indicative Selling Price \$310,000 Median Land Price 08/12/2022 - 07/12/2023: \$450,000