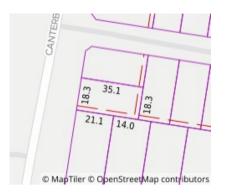

#### Property offered for sale

| Address              | 11 Canterbury Jetty Road, Rye Vic 3941 |
|----------------------|----------------------------------------|
| Including suburb and |                                        |
| postcode             |                                        |
|                      |                                        |

| This Statement of Information was prepared on: | 13/10/2023 12:41 |
|------------------------------------------------|------------------|

**Property Type:** 

Divorce/Estate/Family Transfers Land Size: 642 sqm approx