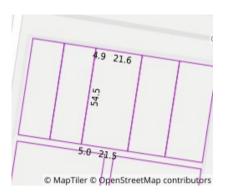

Indicative Selling Price \$2,950,000 - \$3,200,000 Median House Price 12/04/2023 - 11/04/2024: \$1,107,500

Property Type: House
Land Size: 1446 sqm approx
Agent Comments