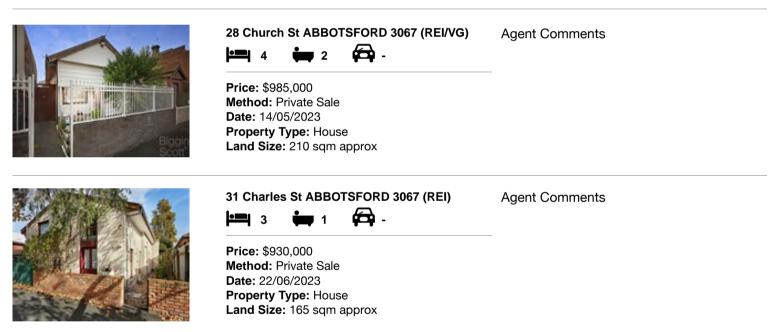

#### Comparable property sales (\*Delete A or B below as applicable)

A\* These are the three properties sold within two kilometres of the property for sale in the last sixmonths that the estate agent or agent's representative considers to be most comparable to the property for sale.

| Ad | dress of comparable property  | Price     | Date of sale |
|----|-------------------------------|-----------|--------------|
| 1  | 28 Church St ABBOTSFORD 3067  | \$985,000 | 14/05/2023   |
| 2  | 31 Charles St ABBOTSFORD 3067 | \$930,000 | 22/06/2023   |
| 3  |                               |           |              |