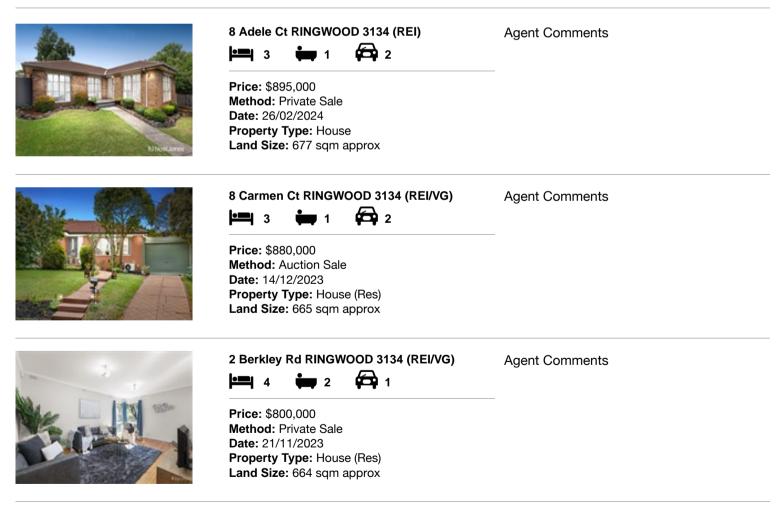

#### Comparable property sales (\*Delete A or B below as applicable)

A\* These are the three properties sold within two kilometres of the property for sale in the last six months that the estate agent or agent's representative considers to be most comparable to the property for sale.

| Add | dress of comparable property | Price     | Date of sale |
|-----|------------------------------|-----------|--------------|
| 1   | 8 Adele Ct RINGWOOD 3134     | \$895,000 | 26/02/2024   |
| 2   | 8 Carmen Ct RINGWOOD 3134    | \$880,000 | 14/12/2023   |
| 3   | 2 Berkley Rd RINGWOOD 3134   | \$800,000 | 21/11/2023   |