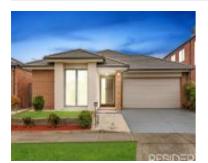

## 16 CROFT ST, MERNDA, VIC 3754

Sale Price

\*\$743,000

Sale Date: 14/10/2023

Distance from Property: 375m

\*\$795,000

Sale Date: 07/10/2023

Distance from Property: 14m

| Address of comparable property   | Price      | Date of sale |
|----------------------------------|------------|--------------|
| 16 CROFT ST, MERNDA, VIC 3754    | *\$743,000 | 14/10/2023   |
| 13 CROSSING RD, MERNDA, VIC 3754 | *\$795,000 | 07/10/2023   |
| 12 CROSSING RD, MERNDA, VIC 3754 | *\$740,000 | 04/10/2023   |