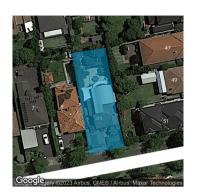

#### Property offered for sale

| Address              | 11 Elaroo Avenue, Camberwell Vic 3124 |
|----------------------|---------------------------------------|
| Including suburb and |                                       |
| postcode             |                                       |
|                      |                                       |

| This Statement of Information was prepared on: | 15/08/2023 15:32 |
|------------------------------------------------|------------------|

Property Type: House Land Size: 703 sqm approx

**Agent Comments** 