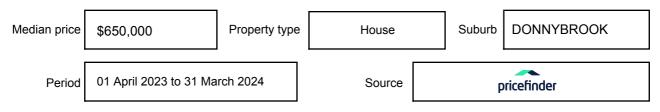

pressed as a single price, or as a price range with the difference between the upper and lower amounts not more than 10% of the lower amount.

This Statement of Information must be provided to a prospective buyer within two business days of a request and displayed at any open for inspection for the property for sale.

It is recommended that the address of the property being offered for sale be checked at

services.land.vic.gov.au/landchannel/content/addressSearch before being entered in this Statement of Information.

#### Property offered for sale

Address Including suburb and postcode

11 ENGLEFIELD STREET, DONNYBROOK, VIC 3064

#### Indicative selling price

For the meaning of this price see consumer.vic.gov.au/underquoting

Price Range:

\$650,000 to \$690,000

#### Median sale price



#### **Comparable property sales**

These are the three properties sold within two kilometres of the property for sale in the last six months that the estate agent or agent's representative considers to be most comparable to the property for sale.

| Address of comparable property         | Price     | Date of sale |
|----------------------------------------|-----------|--------------|
| 31 GREENWOOD RD, DONNYBROOK, VIC 3064  | \$665,000 | 03/11/2023   |
| 21 GLIDERITER RD, DONNYBROOK, VIC 3064 | \$675,000 | 12/10/2023   |
| 47 ROCHFORD DR, DONNYBROOK, VIC 3064   | \$679,000 | 16/09/2023   |

This Statement of Information was prepared on: 17

17/06/2024