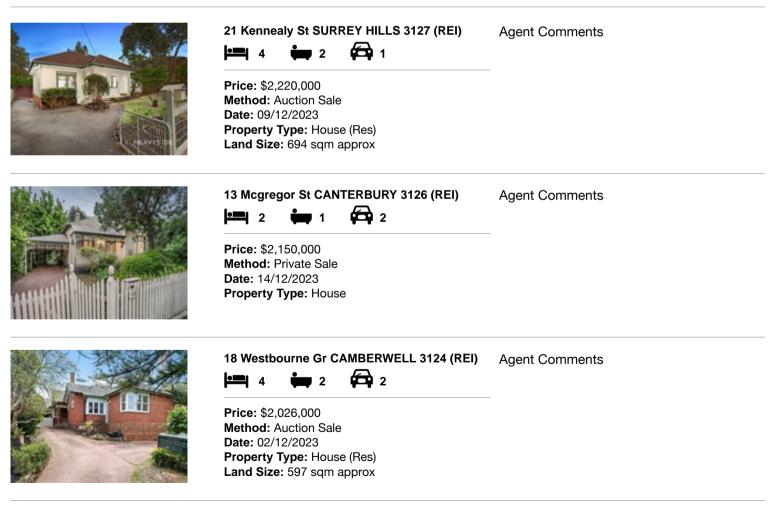

| Ade | dress of comparable property     | Price       | Date of sale |
|-----|----------------------------------|-------------|--------------|
| 1   | 21 Kennealy St SURREY HILLS 3127 | \$2,220,000 | 09/12/2023   |
| 2   | 13 Mcgregor St CANTERBURY 3126   | \$2,150,000 | 14/12/2023   |
| 3   | 18 Westbourne Gr CAMBERWELL 3124 | \$2,026,000 | 02/12/2023   |