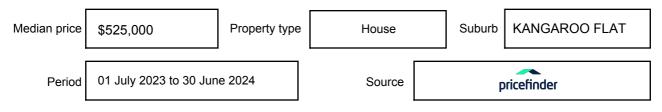

xpressed as a single price, or as a price range with the difference between the upper and lower amounts not more than 10% of the lower amount.

This Statement of Information must be provided to a prospective buyer within two business days of a request and displayed at any open for inspection for the property for sale.

It is recommended that the address of the property being offered for sale be checked at

services.land.vic.gov.au/landchannel/content/addressSearch before being entered in this Statement of Information.

### Property offered for sale

Address Including suburb and postcode

11 HOWELL CRESCENT, KANGAROO FLAT, VIC 3555

### Indicative selling price

For the meaning of this price see consumer.vic.gov.au/underquoting

Price Range:

\$425,000 to \$435,000

#### Median sale price



#### **Comparable property sales**

These are the three properties sold within five kilometres of the property for sale in the last 18 months that the estate agent or agent's representative considers to be most comparable to the property for sale.

| Address of comparable property          | Price      | Date of sale |
|-----------------------------------------|------------|--------------|
| 95 ASPINALL ST, GOLDEN SQUARE, VIC 3555 | *\$437,000 | 26/06/2024   |
| 13 ASPIN GDNS, GOLDEN SQUARE, VIC 3555  | \$425,000  | 26/02/2024   |
| 3 MAY ST, KANGAROO FLAT, VIC 3555       | \$450,000  | 15/02/2024   |

This Statement of Information was prepared on: 09/

09/07/2024