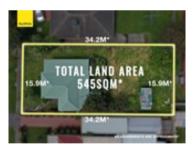

**-**3

Price: \$555,000 Method: Private Sale Date: 24/04/2023 Property Type: House Land Size: 545 sqm approx Agent Comments

52 Benga Av DANDENONG 3175 (REI)

Price: \$537.000 Method: Auction Sale Date: 06/05/2023