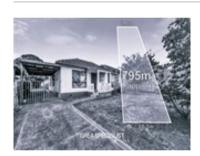

# Comparable Properties

21 Leman Cr NOBLE PARK 3174 (REI)

Price: \$580,000 Method: Private Sale Date: 15/05/2023 Property Type: House Land Size: 795 sqm approx **Agent Comments** 

6 Ryder St NOBLE PARK 3174 (REI)