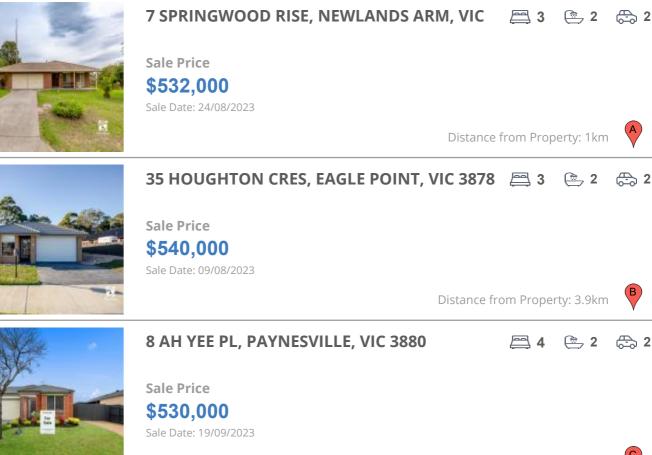

#### **Comparable property sales**

These are the three properties sold within five kilometres of the property for sale in the last 18 months that the estate agent or agent's representative considers to be most comparable to the property for sale.

| Address of comparable property            | Price     | Date of sale |
|-------------------------------------------|-----------|--------------|
| 7 SPRINGWOOD RISE, NEWLANDS ARM, VIC 3875 | \$532,000 | 24/08/2023   |
| 35 HOUGHTON CRES, EAGLE POINT, VIC 3878   | \$540,000 | 09/08/2023   |
| 8 AH YEE PL, PAYNESVILLE, VIC 3880        | \$530,000 | 19/09/2023   |