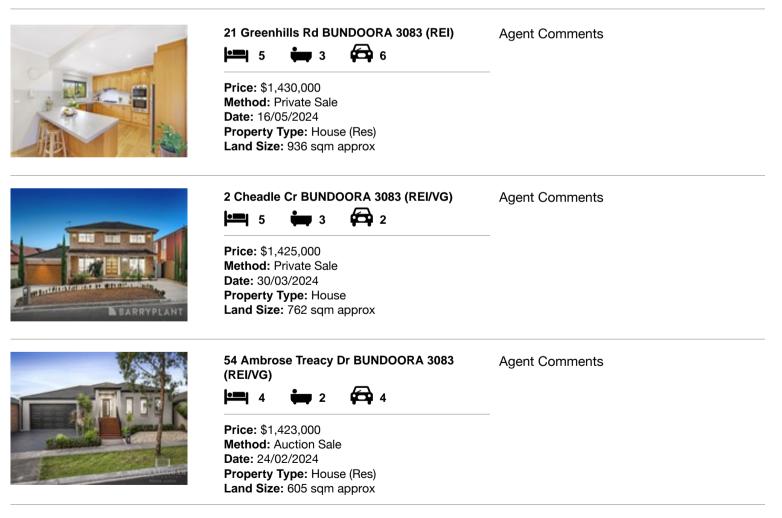

| Ado | dress of comparable property       | Price       | Date of sale |
|-----|------------------------------------|-------------|--------------|
| 1   | 21 Greenhills Rd BUNDOORA 3083     | \$1,430,000 | 16/05/2024   |
| 2   | 2 Cheadle Cr BUNDOORA 3083         | \$1,425,000 | 30/03/2024   |
| 3   | 54 Ambrose Treacy Dr BUNDOORA 3083 | \$1,423,000 | 24/02/2024   |

## **Comparable Properties**