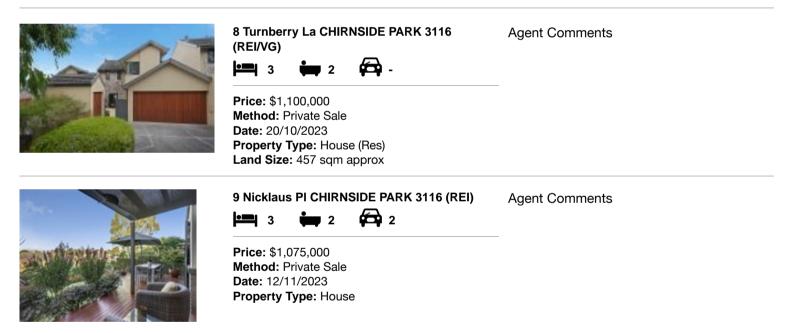

| Ad | dress of comparable property       | Price       | Date of sale |
|----|------------------------------------|-------------|--------------|
| 1  | 8 Turnberry La CHIRNSIDE PARK 3116 | \$1,100,000 | 20/10/2023   |
| 2  | 9 Nicklaus PI CHIRNSIDE PARK 3116  | \$1,075,000 | 12/11/2023   |
| 3  |                                    |             |              |