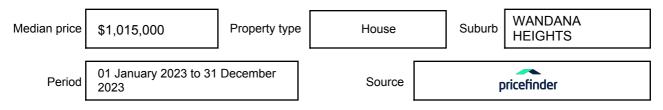

xpressed as a single price, or as a price range with the difference between the upper and lower amounts not more than 10% of the lower amount.

This Statement of Information must be provided to a prospective buyer within two business days of a request and displayed at any open for inspection for the property for sale.

It is recommended that the address of the property being offered for sale be checked at

services.land.vic.gov.au/landchannel/content/addressSearch before being entered in this Statement of Information.

### Property offered for sale

Address Including suburb and postcode

11 NIREEDA COURT, WANDANA HEIGHTS, VIC 3216

### Indicative selling price

For the meaning of this price see consumer.vic.gov.au/underquoting

Price Range:

\$895,000 to \$950,000

#### Median sale price



#### **Comparable property sales**

The estate agent or agent's representative reasonably believes that fewer than three comparable properties were sold within five kilometres of the property for sale in the last 18 months.

This Statement of Information was prepared on: