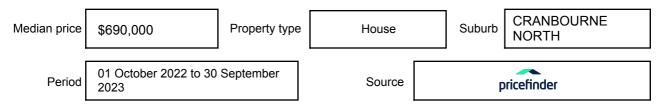

# **CRANBOURNE NORTH, VIC, 3977**

Suburb Median Sale Price (House)

\$690,000

01 October 2022 to 30 September 2023

Provided by: pricefinder

Æ 2

Æ 2