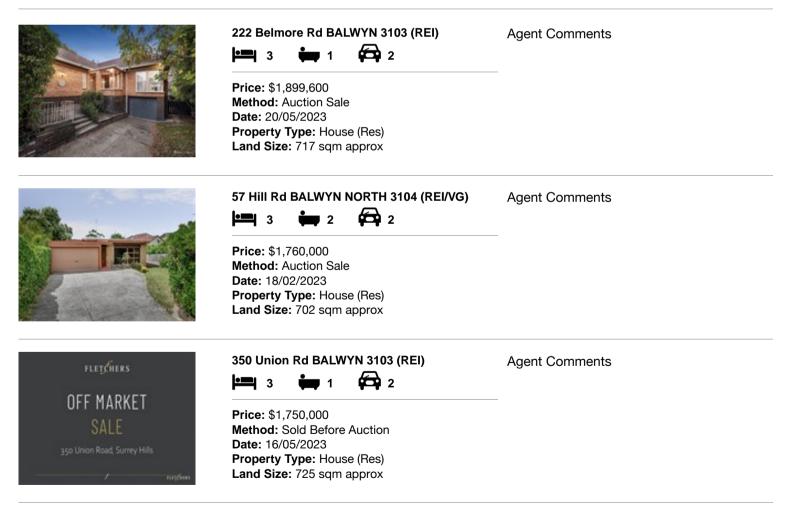

| Add | lress of comparable property | Price       | Date of sale |
|-----|------------------------------|-------------|--------------|
| 1   | 222 Belmore Rd BALWYN 3103   | \$1,899,600 | 20/05/2023   |
| 2   | 57 Hill Rd BALWYN NORTH 3104 | \$1,760,000 | 18/02/2023   |
| 3   | 350 Union Rd BALWYN 3103     | \$1,750,000 | 16/05/2023   |

# **Comparable Properties**