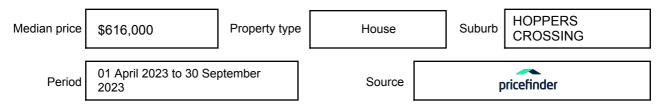

ressed as a single price, or as a price range with the difference between the upper and lower amounts not more than 10% of the lower amount.

This Statement of Information must be provided to a prospective buyer within two business days of a request and displayed at any open for inspection for the property for sale.

It is recommended that the address of the property being offered for sale be checked at

services.land.vic.gov.au/landchannel/content/addressSearch before being entered in this Statement of Information.

### Property offered for sale

Address Including suburb and postcode

11 ROSEMARY CLOSE, HOPPERS CROSSING, VIC 3029

### Indicative selling price

For the meaning of this price see consumer.vic.gov.au/underquoting

Price Range:

\$560,000 to \$605,000

#### Median sale price



#### **Comparable property sales**

These are the three properties sold within two kilometres of the property for sale in the last six months that the estate agent or agent's representative considers to be most comparable to the property for sale.

| Address of comparable property                    | Price     | Date of sale |
|---------------------------------------------------|-----------|--------------|
| 10 GOLDEN SQUARE CRES, HOPPERS CROSSING, VIC 3029 | \$588,000 | 24/08/2023   |
| 2 LORENA CL, HOPPERS CROSSING, VIC 3029           | \$600,000 | 28/08/2023   |
| 18 OLDTRACK PL, HOPPERS CROSSING, VIC 3029        | \$600,000 | 24/07/2023   |

This Statement of Information was prepared on: 15

15/12/2023