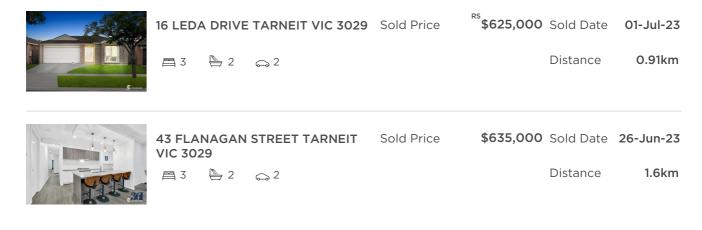

| Address of comparable property       | Price     | Date of sale |
|--------------------------------------|-----------|--------------|
| 16 LEDA DRIVE TARNEIT VIC 3029       | \$625,000 | 01-Jul-23    |
| 43 FLANAGAN STREET TARNEIT VIC 3029  | \$635,000 | 26-Jun-23    |
| 15 CERATTA CRESCENT TARNEIT VIC 3029 | \$645,000 | 06-Jul-23    |