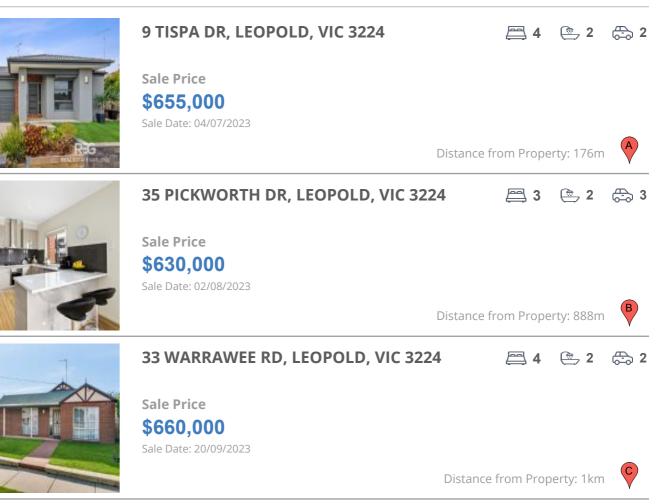

#### **Comparable property sales**

These are the three properties sold within five kilometres of the property for sale in the last 18 months that the estate agent or agent's representative considers to be most comparable to the property for sale.

| Address of comparable property     | Price     | Date of sale |
|------------------------------------|-----------|--------------|
| 9 TISPA DR, LEOPOLD, VIC 3224      | \$655,000 | 04/07/2023   |
| 35 PICKWORTH DR, LEOPOLD, VIC 3224 | \$630,000 | 02/08/2023   |
| 33 WARRAWEE RD, LEOPOLD, VIC 3224  | \$660,000 | 20/09/2023   |