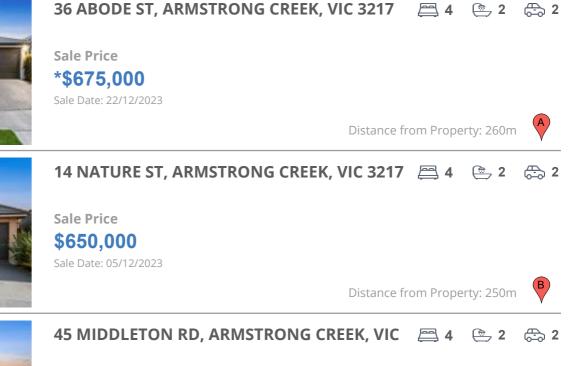

## **COMPARABLE PROPERTIES**

These are the three properties sold within five kilometres of the property for sale in the last 18 months that the estate agent or agent's representative considers to be most comparable to the property for sale.

**Sale Price** \$657.000 Sale Date: 27/10/2023

Distance from Property: 489m

This report has been compiled on 19/04/2024 by Pavilion Property. Property Data Solutions Pty Ltd 2024 - www.pricefinder.com.au

| Address of comparable property             | Price      | Date of sale |
|--------------------------------------------|------------|--------------|
| 36 ABODE ST, ARMSTRONG CREEK, VIC 3217     | *\$675,000 | 22/12/2023   |
| 14 NATURE ST, ARMSTRONG CREEK, VIC 3217    | \$650,000  | 05/12/2023   |
| 45 MIDDLETON RD, ARMSTRONG CREEK, VIC 3217 | \$657,000  | 27/10/2023   |