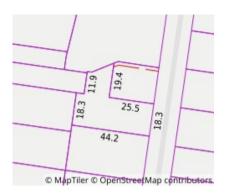

Rooms: 10

Property Type: House Land Size: 1080 sqm approx

**Agent Comments** 

Indicative Selling Price \$4,000,000 - \$4,400,000 Median House Price March quarter 2025: \$2,690,500