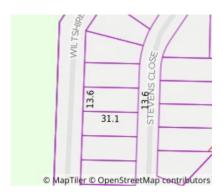

#### Property offered for sale

| Address              | 11 Stevens Close, Kew Vic 3101 |
|----------------------|--------------------------------|
| Including suburb and |                                |
| postcode             |                                |
|                      |                                |
|                      |                                |

Date of sale

Property Type: House Land Size: 423.601 sqm approx

**Agent Comments** 

**Indicative Selling Price** \$1,800,000 - \$1,980,000 **Median House Price** December guarter 2023: \$2,500,000