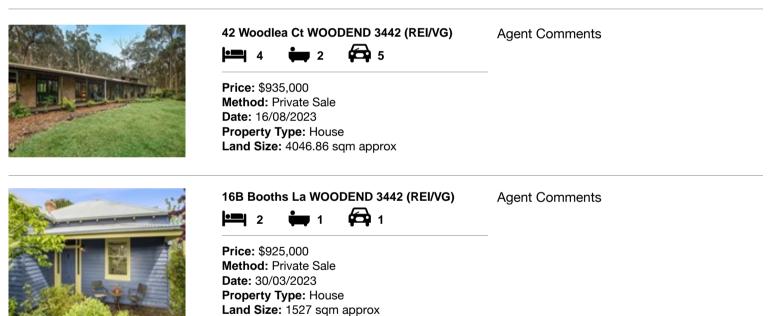

| Ade | dress of comparable property | Price     | Date of sale |
|-----|------------------------------|-----------|--------------|
| 1   | 42 Woodlea Ct WOODEND 3442   | \$935,000 | 16/08/2023   |
| 2   | 16B Booths La WOODEND 3442   | \$925,000 | 30/03/2023   |
| 3   |                              |           |              |