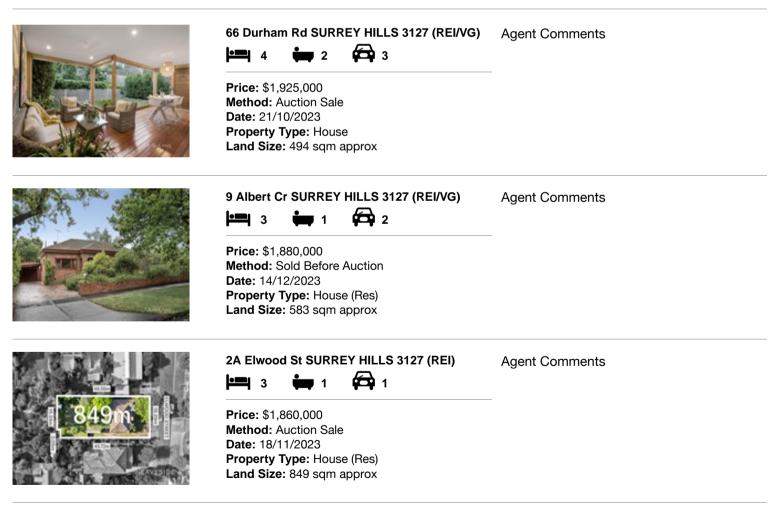

#### Comparable property sales (\*Delete A or B below as applicable)

A\* These are the three properties sold within two kilometres of the property for sale in the last six months that the estate agent or agent's representative considers to be most comparable to the property for sale.

| Add | dress of comparable property   | Price       | Date of sale |
|-----|--------------------------------|-------------|--------------|
| 1   | 66 Durham Rd SURREY HILLS 3127 | \$1,925,000 | 21/10/2023   |
| 2   | 9 Albert Cr SURREY HILLS 3127  | \$1,880,000 | 14/12/2023   |
| 3   | 2A Elwood St SURREY HILLS 3127 | \$1,860,000 | 18/11/2023   |