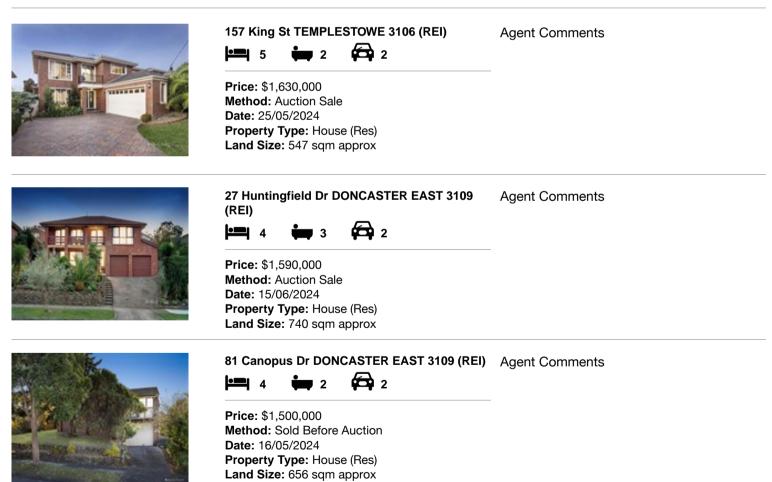

### Comparable property sales (\*Delete A or B below as applicable)

A\* These are the three properties sold within two kilometres of the property for sale in the last six months that the estate agent or agent's representative considers to be most comparable to the property for sale.

| Ade | dress of comparable property           | Price       | Date of sale |
|-----|----------------------------------------|-------------|--------------|
| 1   | 157 King St TEMPLESTOWE 3106           | \$1,630,000 | 25/05/2024   |
| 2   | 27 Huntingfield Dr DONCASTER EAST 3109 | \$1,590,000 | 15/06/2024   |
| 3   | 81 Canopus Dr DONCASTER EAST 3109      | \$1,500,000 | 16/05/2024   |