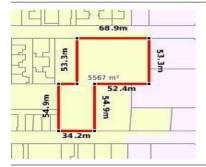

## 1A NELSON ST, RINGWOOD, VIC 3134

**Indicative Selling Price** 

For the meaning of this price see consumer.vic.au/underquoting

**Price Range:** 

\$470,000 to \$510,000

Provided by: Aaron McDonald , Ray White Forest Hill

### Property offered for sale

|           | Add    | ress |
|-----------|--------|------|
| Including | suburb | and  |
|           | posto  | ode  |

1A NELSON ST, RINGWOOD, VIC 3134