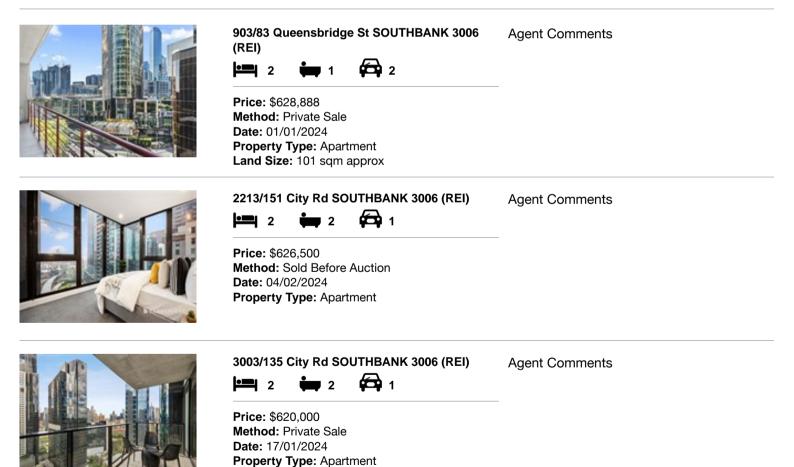

### Comparable property sales (\*Delete A or B below as applicable)

A\* These are the three properties sold within two kilometres of the property for sale in the last six months that the estate agent or agent's representative considers to be most comparable to the property for sale.

| Ad | dress of comparable property          | Price     | Date of sale |
|----|---------------------------------------|-----------|--------------|
| 1  | 903/83 Queensbridge St SOUTHBANK 3006 | \$628,888 | 01/01/2024   |
| 2  | 2213/151 City Rd SOUTHBANK 3006       | \$626,500 | 04/02/2024   |
| 3  | 3003/135 City Rd SOUTHBANK 3006       | \$620,000 | 17/01/2024   |