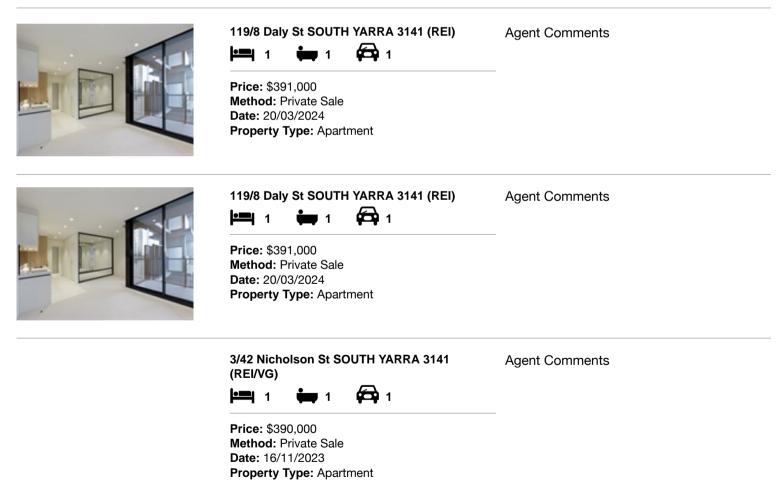

| Add | dress of comparable property       | Price     | Date of sale |
|-----|------------------------------------|-----------|--------------|
| 1   | 119/8 Daly St SOUTH YARRA 3141     | \$391,000 | 20/03/2024   |
| 2   | 119/8 Daly St SOUTH YARRA 3141     | \$391,000 | 20/03/2024   |
| 3   | 3/42 Nicholson St SOUTH YARRA 3141 | \$390,000 | 16/11/2023   |