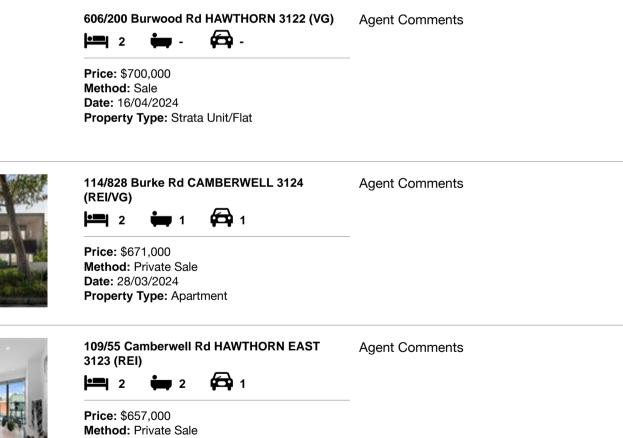

### Comparable property sales (\*Delete A or B below as applicable)

A\* These are the three properties sold within two kilometres of the property for sale in the last six months that the estate agent or agent's representative considers to be most comparable to the property for sale.

| Ade | dress of comparable property            | Price     | Date of sale |
|-----|-----------------------------------------|-----------|--------------|
| 1   | 606/200 Burwood Rd HAWTHORN 3122        | \$700,000 | 16/04/2024   |
| 2   | 114/828 Burke Rd CAMBERWELL 3124        | \$671,000 | 28/03/2024   |
| 3   | 109/55 Camberwell Rd HAWTHORN EAST 3123 | \$657,000 | 05/06/2024   |