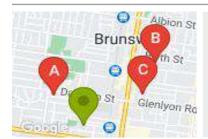

## **COMPARABLE PROPERTIES**

These are the three properties sold within two kilometres of the property for sale in the last six months that the estate agent or agent's representative considers to be most comparable to the property for sale.

## 60 MUNRO ST, BRUNSWICK, VIC 3056

Sale Price

\*\$1,720,000

Sale Date: 14/03/2024

Distance from Property: 589m

## 10 BURCHETT ST, BRUNSWICK, VIC 3056

Sale Price

\*\*\$1,800,000

Sale Date: 15/05/2024

Distance from Property: 1.3km

## 16A EVELINE ST, BRUNSWICK, VIC 3056

Sale Price

\*\$1.605.000

Sale Date: 17/04/2024

Distance from Property: 895m

#### Comparable property sales

These are the three properties sold within two kilometres of the property for sale in the last six months that the estate agent or agent's representative considers to be most comparable to the property for sale.

| Address of comparable property      | Price         | Date of sale |
|-------------------------------------|---------------|--------------|
| 60 MUNRO ST, BRUNSWICK, VIC 3056    | *\$1,720,000  | 14/03/2024   |
| 10 BURCHETT ST, BRUNSWICK, VIC 3056 | **\$1,800,000 | 15/05/2024   |
| 16A EVELINE ST, BRUNSWICK, VIC 3056 | *\$1,605,000  | 17/04/2024   |