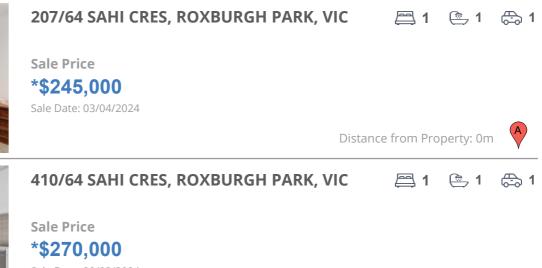

| Address of comparable property            | Price      | Date of sale |
|-------------------------------------------|------------|--------------|
| 207/64 SAHI CRES, ROXBURGH PARK, VIC 3064 | *\$245,000 | 03/04/2024   |
| 410/64 SAHI CRES, ROXBURGH PARK, VIC 3064 | *\$270,000 | 20/03/2024   |