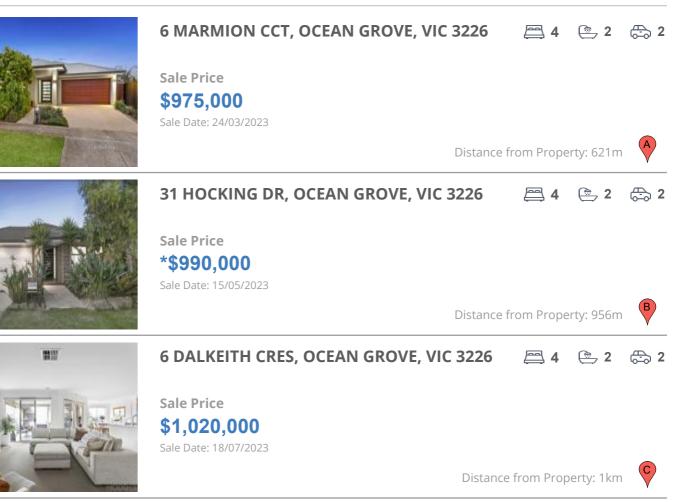

#### **Comparable property sales**

These are the three properties sold within five kilometres of the property for sale in the last 18 months that the estate agent or agent's representative considers to be most comparable to the property for sale.

| Address of comparable property         | Price       | Date of sale |
|----------------------------------------|-------------|--------------|
| 6 MARMION CCT, OCEAN GROVE, VIC 3226   | \$975,000   | 24/03/2023   |
| 31 HOCKING DR, OCEAN GROVE, VIC 3226   | *\$990,000  | 15/05/2023   |
| 6 DALKEITH CRES, OCEAN GROVE, VIC 3226 | \$1,020,000 | 18/07/2023   |