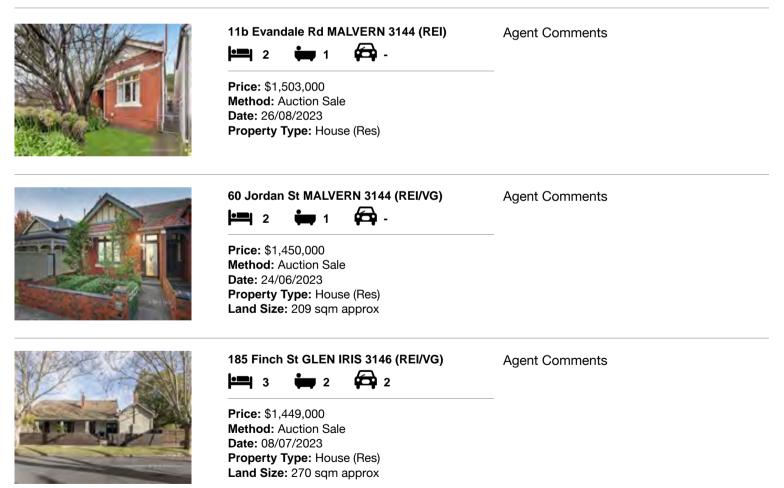

#### Comparable property sales (\*Delete A or B below as applicable)

A\* These are the three properties sold within two kilometres of the property for sale in the last six months that the estate agent or agent's representative considers to be most comparable to the property for sale.

| Add | dress of comparable property | Price       | Date of sale |
|-----|------------------------------|-------------|--------------|
| 1   | 11b Evandale Rd MALVERN 3144 | \$1,503,000 | 26/08/2023   |
| 2   | 60 Jordan St MALVERN 3144    | \$1,450,000 | 24/06/2023   |
| 3   | 185 Finch St GLEN IRIS 3146  | \$1,449,000 | 08/07/2023   |