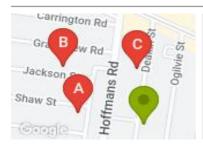

## **COMPARABLE PROPERTIES**

These are the three properties sold within two kilometres of the property for sale in the last six months that the estate agent or agent's representative considers to be most comparable to the property for sale.

## 3A SHAW ST, NIDDRIE, VIC 3042

Sale Price

\*\$1,650,000

Sale Date: 02/03/2024

Distance from Property: 220m

## 14 JACKSON ST, NIDDRIE, VIC 3042

Sale Price

**\*\$2,000,000** 

Sale Date: 09/02/2024

Distance from Property: 337m

153 DEAKIN ST, ESSENDON, VIC 3040

Sale Price

\*\*\$1.600.000

Sale Date: 24/02/2024

Distance from Property: 202m

#### Comparable property sales

These are the three properties sold within two kilometres of the property for sale in the last six months that the estate agent or agent's representative considers to be most comparable to the property for sale.

| Address of comparable property    | Price         | Date of sale |
|-----------------------------------|---------------|--------------|
| 3A SHAW ST, NIDDRIE, VIC 3042     | *\$1,650,000  | 02/03/2024   |
| 14 JACKSON ST, NIDDRIE, VIC 3042  | *\$2,000,000  | 09/02/2024   |
| 153 DEAKIN ST, ESSENDON, VIC 3040 | **\$1,600,000 | 24/02/2024   |