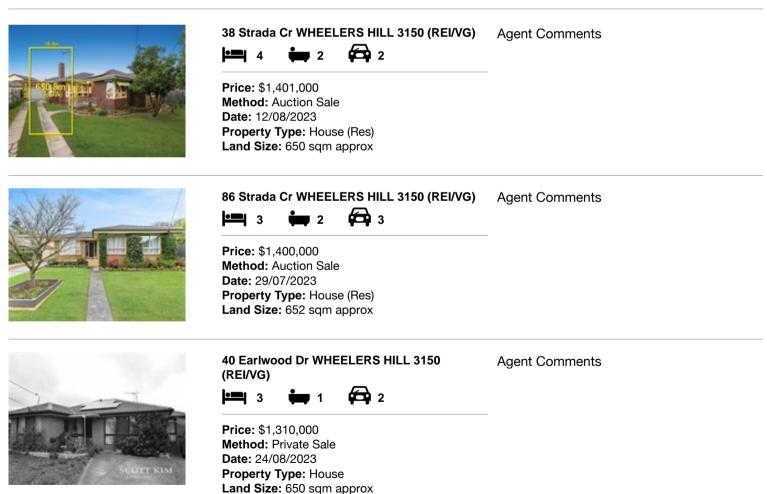

### Comparable property sales (\*Delete A or B below as applicable)

A\* These are the three properties sold within two kilometres of the property for sale in the last six months that the estate agent or agent's representative considers to be most comparable to the property for sale.

| Ado | dress of comparable property      | Price       | Date of sale |
|-----|-----------------------------------|-------------|--------------|
| 1   | 38 Strada Cr WHEELERS HILL 3150   | \$1,401,000 | 12/08/2023   |
| 2   | 86 Strada Cr WHEELERS HILL 3150   | \$1,400,000 | 29/07/2023   |
| 3   | 40 Earlwood Dr WHEELERS HILL 3150 | \$1,310,000 | 24/08/2023   |

# **Comparable Properties**