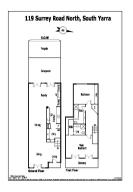

### Property offered for sale

Address Including suburb and postcode

119 Surrey Road North, South Yarra Vic 3141

This Statement of Information was prepared on:

22/09/2023 12:20

Rooms: 5 Property Type: House (Res) Land Size: 180 sqm approx Agent Comments Indicative Selling Price \$1,650,000 - \$1,750,000 Median House Price June quarter 2023: \$2,155,000