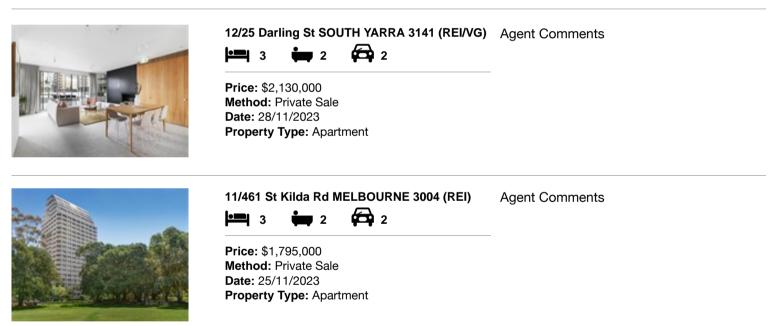

#### Comparable property sales (\*Delete A or B below as applicable)

A\* These are the three properties sold within two kilometres of the property for sale in the last sixmonths that the estate agent or agent's representative considers to be most comparable to the property for sale.

| Ade | dress of comparable property      | Price       | Date of sale |
|-----|-----------------------------------|-------------|--------------|
| 1   | 12/25 Darling St SOUTH YARRA 3141 | \$2,130,000 | 28/11/2023   |
| 2   | 11/461 St Kilda Rd MELBOURNE 3004 | \$1,795,000 | 25/11/2023   |
| 3   |                                   |             |              |