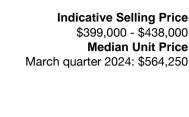

#### Indicative selling price

For the meaning of this price see consumer.vic.gov.au/underquoting

### Median sale price

| Median price  | \$564,250  | Property Type Ur |            | it |      | Suburb | South Yarra |
|---------------|------------|------------------|------------|----|------|--------|-------------|
| Period - From | 01/01/2024 | to               | 31/03/2024 | Sc | urce | REIV   |             |