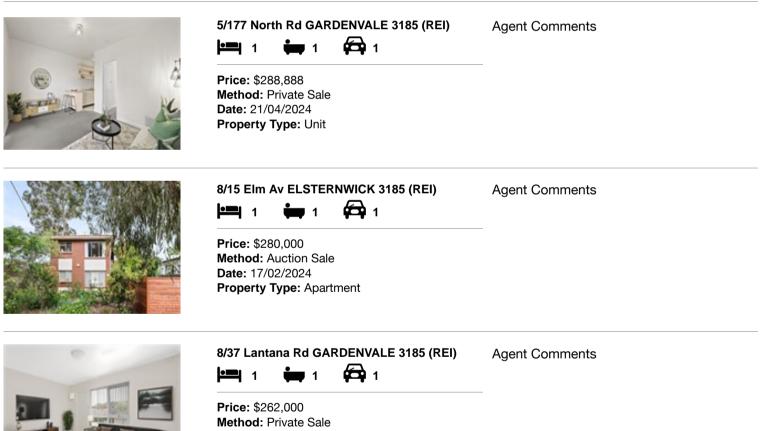

## Comparable property sales (\*Delete A or B below as applicable)

A\* These are the three properties sold within two kilometres of the property for sale in the last six months that the estate agent or agent's representative considers to be most comparable to the property for sale.

| Add | dress of comparable property    | Price     | Date of sale |
|-----|---------------------------------|-----------|--------------|
| 1   | 5/177 North Rd GARDENVALE 3185  | \$288,888 | 21/04/2024   |
| 2   | 8/15 Elm Av ELSTERNWICK 3185    | \$280,000 | 17/02/2024   |
| 3   | 8/37 Lantana Rd GARDENVALE 3185 | \$262,000 | 17/04/2024   |