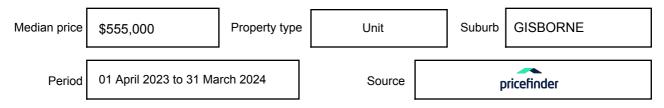

be expressed as a single price, or as a price range with the difference between the upper and lower amounts not more than 10% of the lower amount.

This Statement of Information must be provided to a prospective buyer within two business days of a request and displayed at any open for inspection for the property for sale.

It is recommended that the address of the property being offered for sale be checked at

services.land.vic.gov.au/landchannel/content/addressSearch before being entered in this Statement of Information.

## Property offered for sale

Address Including suburb and postcode

12/6-8 RODNEY STREET, GISBORNE, VIC 3437

## Indicative selling price

For the meaning of this price see consumer.vic.gov.au/underquoting

Price Range:

\$550,000 to \$570,000

#### Median sale price



#### **Comparable property sales**

The estate agent or agent's representative reasonably believes that fewer than three comparable properties were sold within five kilometres of the property for sale in the last 18 months.